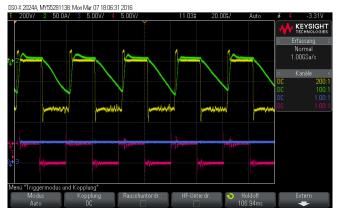

#### MF

SPIK3000A / Unipolar / Single Magnetron

#### **MF Burst Function**

SPIK3000A / Unipolar / Single Magnetron