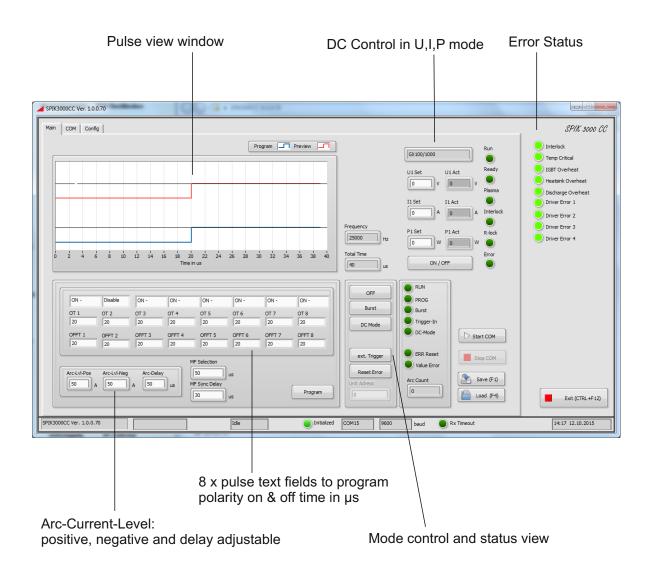

power (kW)

• 1000 kW (peak)

#### **Pulse**

- 20Hz 75kHz pulse frequency range @ UP Mode
- 40Hz 40kHz pulse frequency range @ BP Mode
- Pulse on-time 5µs 16ms
- Pulse off-time 5µs 32ms
- DC negative mode (DC Bypass)
- Unipolar positive
- Unipolar negative
- Bipolar
- FPPG (up to 8 pulses programmable)
- Symmetric output voltage

# **Output Voltage Examples**







# **SPIK3000A Pulse Output Examples**

#### **HiPIMS**



SPIK3000A / Unipolar / Single Magnetron

#### MF



SPIK3000A / Unipolar / Single Magnetron



## HiPIMS Stack up to 2000A peak



Two SPIK3000A in parallel / Dual Magnetron

#### **MF Burst Function**



SPIK3000A / Unipolar / Single Magnetron

# HiPIMS + Bias DSO.X 2024A, MY552B1138. Tue Apr 19 18:47:35 2016







# SPIK3000 CC Software (only for RS 485 available)



www.melec.de





# **Interfaces and Mechanical Dimension**









For more information and applications please visit: www.melec.de

### **Contact:**

Michael Mark, CEO Tel. +49 (0) 7223 28 14 5 -20 michael.mark@melec.de

Günter Mark, authorized officer Tel. +49 (0) 7223 28 14 5 -10 guenter.mark@melec.de

**Certified Quality Management** ISO9001

### Representative



Copyright © 2016 MELEC GmbH All rights reserved" Jan.2016 The contents of this brochure are the copyright of the publisher and may not be reproduced (even extracts) unless permission is granted. Every care has been taken to ensure the accuracy of the information contained in this data sheet / brochure, but no liability will be accepted for any errors or omissions. The right to make design modifications is reserved.

# **D