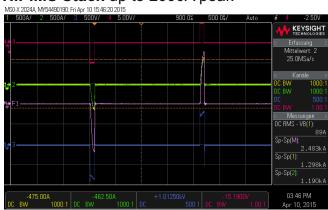

IMS
- HiPIMS + MF
- HiPIMS + Bias
- HiPIMS Stack (up to 2000A peak)
- MF up to 75 kHz
- DC Pulse (Unipolar or Bipolar)
- · Pulsed Bias

# Туре

- A-10 = (10 kW DC Input)
- A-20 = (20 kW DC Input)
- A-30 = (30 kW DC Input)

#### Max. DC pulsed power (kW)

• 1000 kW (peak)

#### **Pulse**

- 20Hz 75kHz pulse frequency range @ UP Mode
- 40Hz 40kHz pulse frequency range @ BP Mode
- Pulse on-time 5µs 16ms
- Pulse off-time 5µs 32ms
- DC negative mode (DC Bypass)
- Unipolar positive
- Unipolar negative
- Bipolar
- FPPG (up to 8 pulses programmable)
- Symmetric output voltage

# **Output Voltage Examples**







# **SPIK3000A Pulse Output Examples**

#### **HiPIMS**



SPIK3000A / Unipolar / Single Magnetron

#### MF



SPIK3000A / Unipolar / Single Magnetron



## HiPIMS Stack up to 2000A peak



Two SPIK3000A in parallel / Dual Magnetron

#### **MF Burst Function**



SPIK3000A / Unipolar / Single Magnetron

# HiPIMS + Bias DSO.X 2024A, MY552B1138. Tue Apr 19 18:47:35 2016







# SPIK3000 CC Software (only for RS 485 available)



www.melec.de





# **Interfaces and Mechanical Dimension**









For more information and applications please visit: www.melec.de

### **Contact:**

Michael Mark, CEO Tel. +49 (0) 7223 28 14 5 -20 michael.mark@melec.de

Günter Mark, authorized officer Tel. +49 (0) 7223 28 14 5 -10 guenter.mark@melec.de

**Certified Quality Management** ISO9001

### Representative



Copyright © 2016 MELEC GmbH All rights reserved" Jan.2016 The contents of this brochure are the copyright of the publisher and may not be reproduced (even extracts) unless permission