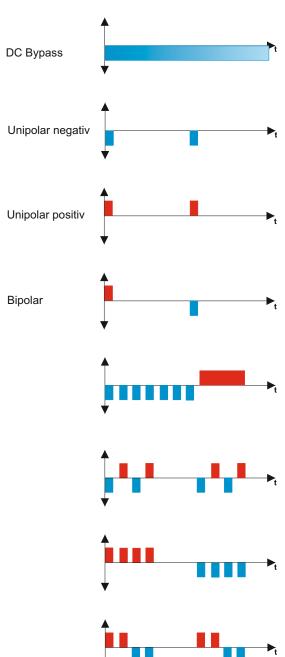

#### **Pulse**

- 20Hz 75kHz pulse frequency range @ UP Mode
- 40Hz 40kHz pulse frequency range @ BP Mode
- Pulse on-time 5µs 16ms
- Pulse off-time 5µs 32ms
- DC negative mode (DC Bypass)
- Unipolar positive
- Unipolar negative
- Bipolar
- FPPG (up to 8 pulses programmable)
- Symmetric output voltage

# **Output Voltage Examples**

# **SPIK3000A Pulse Output Examples**

#### **HiPIMS**

SPIK3000A / Unipolar / Single Magnetron

#### MF

SPIK3000A / Unipolar / Single Magnetron

## HiPIMS Stack up to 2000A peak

Two SPIK3000A in parallel / Dual Magnetron

#### **MF Burst Function**

SPIK3000A / Unipolar / Single Magnetron