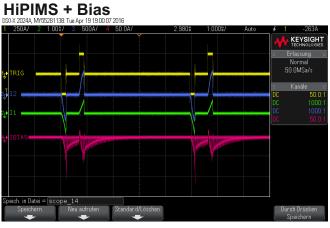

input

#### **Applications**

- HiPIMS
- HiPIMS + MF
- HiPIMS + Bias
- HiPIMS Stack (up to 2000A peak)
- MF up to 75 kHz
- DC Pulse (Unipolar or Bipolar)
- · Pulsed Bias

# Туре

- A-10 = (10 kW DC Input)
- A-20 = (20 kW DC Input)
- A-30 = (30 kW DC Input)

#### Max. DC pulsed power (kW)

• 1000 kW (peak)

#### **Pulse**

- 20Hz 75kHz pulse frequency range @ UP Mode
- 40Hz 40kHz pulse frequency range @ BP Mode
- Pulse on-time 5µs 16ms
- Pulse off-time 5µs 32ms
- DC negative mode (DC Bypass)
- Unipolar positive
- Unipolar negative
- Bipolar
- FPPG (up to 8 pulses programmable)
- Symmetric output voltage

# **Output Voltage Examples**







# **SPIK3000A Pulse Output Examples**

#### **HiPIMS**



SPIK3000A / Unipolar / Single Magnetron

#### MF



SPIK3000A / Unipolar / Single Magnetron



## HiPIMS Stack up to 2000A peak



Two SPIK3000A in parallel / Dual Magnetron

#### **MF Burst Function**



SPIK3000A / Unipolar / Single Magnetron

# HiPIMS + Bias DSO.X 2024A, MY552B1138. Tue Apr 19 18:47:35 2016







# SPIK3000 CC Software (only for RS 485 available)



www.melec.de





# **Interfaces and Mechanical Dimension**









For more information and applications please visit: www.melec.de

### **Contact:**

Michael Mark, CEO Tel. +49 (0) 7223 28 14 5 -20 michael.mark@melec.de

Günter Mark, authorized officer Tel. +49 (0) 7223 28 14 5 -10 guenter.mark@melec.de

**Certified Quality Management** ISO9001

### Representative



Copyright © 2016 MELEC GmbH All rights reserved" Jan.2016 The contents of this brochure are the copyright of the publisher and may not be reproduce