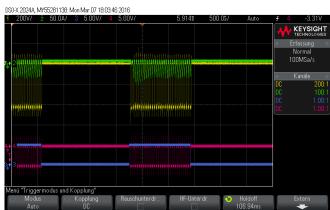

p to 75 kHz
- DC Pulse (Unipolar or Bipolar)
- · Pulsed Bias

# Туре

- A-10 = (10 kW DC Input)
- A-20 = (20 kW DC Input)
- A-30 = (30 kW DC Input)

#### Max. DC pulsed power (kW)

• 1000 kW (peak)

#### **Pulse**

- 20Hz 75kHz pulse frequency range @ UP Mode
- 40Hz 40kHz pulse frequency range @ BP Mode
- Pulse on-time 5µs 16ms
- Pulse off-time 5µs 32ms
- DC negative mode (DC Bypass)
- Unipolar positive
- Unipolar negative
- Bipolar
- FPPG (up to 8 pulses programmable)
- Symmetric output voltage

# **Output Voltage Examples**







# **SPIK3000A Pulse Output Examples**

#### **HiPIMS**



SPIK3000A / Unipolar / Single Magnetron

#### MF



SPIK3000A / Unipolar / Single Magnetron



## HiPIMS Stack up to 2000A peak



Two SPIK3000A in parallel / Dual Magnetron

#### **MF Burst Function**



SPIK3000A / Unipolar / Single Magnetron

# HiPIMS + Bias DSO.X 2024A, MY552B1138. Tue Apr 19 18:47:35 2016







# SPIK3000 CC Software (only for RS 485 available)



www.melec.de





# **Interfaces and Mechanical Dimension**









For more information and applications please visit: www.melec.de

### **Contact:**

Michael Mark, CEO Tel. +49 (0) 7223 28 14 5 -20 michael.mark@melec.de

Günter Mark, authorized officer Tel. +49 (0) 7223 28 14 5 -10 guenter.mark@melec.de

**Certified Quality Management** ISO9001

### Representative



Copyright © 2016 MELEC GmbH All rights reserved" Jan.2016 The contents of this brochure are the copyright of the publisher and may not be reproduced (even extracts) unless permission is granted. Every care has been taken to ensure the accuracy of the inform