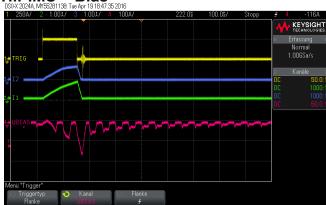

W DC Input)
- A-30 = (30 kW DC Input)

#### Max. DC pulsed power (kW)

• 1000 kW (peak)

#### **Pulse**

- 20Hz 75kHz pulse frequency range @ UP Mode
- 40Hz 40kHz pulse frequency range @ BP Mode
- Pulse on-time 5µs 16ms
- Pulse off-time 5µs 32ms
- DC negative mode (DC Bypass)
- Unipolar positive
- Unipolar negative
- Bipolar
- FPPG (up to 8 pulses programmable)
- Symmetric output voltage

# **Output Voltage Examples**







# **SPIK3000A Pulse Output Examples**

#### **HiPIMS**



SPIK3000A / Unipolar / Single Magnetron

#### MF



SPIK3000A / Unipolar / Single Magnetron



## HiPIMS Stack up to 2000A peak



Two SPIK3000A in parallel / Dual Magnetron

#### **MF Burst Function**



SPIK3000A / Unipolar / Single Magnetron

# HiPIMS + Bias DSO.X 2024A, MY552B1138. Tue Apr 19 18:47:35 2016







# SPIK3000 CC Software (only for RS 485 available)



www.melec.de





# **Interfaces and Mechanical Dimension**









For more information and applications please visit: www.melec.de

### **Contact:**

Michael Mark, CEO Tel. +49 (0) 7223 28 14 5 -20 michael.mark@melec.de

Günter Mark, authorized officer Tel. +49 (0) 7223 28 14 5 -10 guenter.mark@melec.de

**Certified Quality Management** ISO9001

### Representative



Copyright © 2016 MELEC GmbH All rights reserved" Jan.2016 The contents of this brochure are the copyright of the publisher and may not be reproduced (even extracts) unless permission is granted. Every care has been taken to ensure the accuracy of the information contained in this data sheet / brochure, but no liability will be accepted for any errors or omissions.