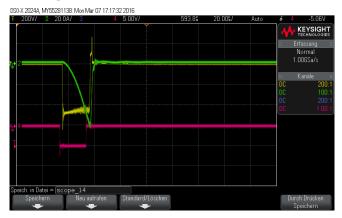

applications
- · Burts Function for reactive sputtering
- · Ext. Pulse Trigger for custom pulse input

#### **Applications**

- HiPIMS
- HiPIMS + MF
- HiPIMS + Bias
- HiPIMS Stack (up to 2000A peak)
- MF up to 75 kHz
- DC Pulse (Unipolar or Bipolar)
- · Pulsed Bias

# Туре

- A-10 = (10 kW DC Input)
- A-20 = (20 kW DC Input)
- A-30 = (30 kW DC Input)

#### Max. DC pulsed power (kW)

• 1000 kW (peak)

#### **Pulse**

- 20Hz 75kHz pulse frequency range @ UP Mode
- 40Hz 40kHz pulse frequency range @ BP Mode
- Pulse on-time 5µs 16ms
- Pulse off-time 5µs 32ms
- DC negative mode (DC Bypass)
- Unipolar positive
- Unipolar negative
- Bipolar
- FPPG (up to 8 pulses programmable)
- Symmetric output voltage

# **Output Voltage Examples**







# **SPIK3000A Pulse Output Examples**

#### **HiPIMS**



SPIK3000A / Unipolar / Single Magnetron

#### MF



SPIK3000A / Unipolar / Single Magnetron



## HiPIMS Stack up to 2000A peak



Two SPIK3000A in parallel / Dual Magnetron

#### **MF Burst Function**



SPIK3000A / Unipolar / Single Magnetron

# HiPIMS + Bias DSO.X 2024A, MY552B1138. Tue Apr 19 18:47:35 2016







# SPIK3000 CC Software (only for RS 485 available)



www.melec.de





# **Interfaces and Mechanical Dimension**









For more information and applications please visit: www.melec.de

### **Contact:**

Michael Mark, CEO Tel. +49 (0) 7223 28 14 5 -20 michael.mark@melec.de

Günter Mark, authorized officer Tel. +49 (0) 7223 28 14 5 -10 guenter.mark@melec.de

**Certified Quality Management** ISO9001

### Representative



Copyright © 2016 MELEC GmbH All rights reserved" Jan